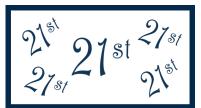

## Medium Bars Cont.

Medium Bars are 100mm x 55mm and approximately 45 grams

Thank You

"Thank You" - Code M-TY

"Bride & Groom TY"
- Code M-BGTYS

"21st" - Code M-21

Invitation

"Invitation" - Code M-INVT Today I married my Best Friend The one I laugh with, Live for, Dream with, Love.

### Small Bar Moulds

Small Bars are 70mm x 50mm and approximately 30 grams

"Bride & Groom" - Code S-BG

"Thank You For Sharing" - Code S-TYFSOSD

"21st" - Code S-21

"Celebration" - Code S-CBN

"Thank You" - Code S-TY